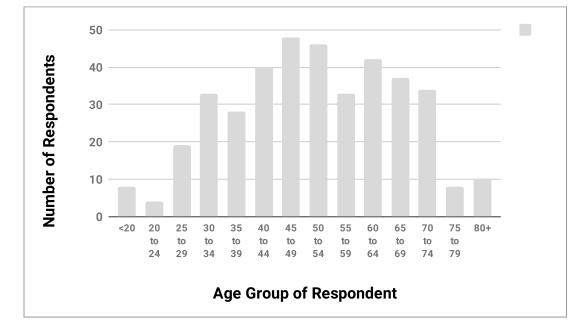

| Age Group (of Respondent) |    |
|---------------------------|----|
| <20                       | 8  |
| 20 to 24                  | 4  |
| 25 to 29                  | 19 |
| 30 to 34                  | 33 |
| 35 to 39                  | 28 |
| 40 to 44                  | 40 |
| 45 to 49                  | 48 |
| 50 to 54                  | 46 |
| 55 to 59                  | 33 |
| 60 to 64                  | 42 |
| 65 to 69                  | 37 |
| 70 to 74                  | 34 |
| 75 to 79                  | 8  |
| 80+                       | 10 |