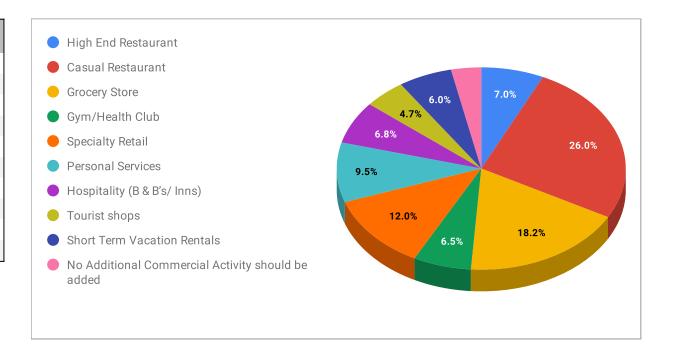

| 9 What Commercial Activity should be added in the C (check all that apply) | ity of Lookout Mountain, Georgia. |
|----------------------------------------------------------------------------|-----------------------------------|
| High End Restaurant                                                        | 92                                |
| Casual Restaurant                                                          | 340                               |
| Grocery Store                                                              | 238                               |
| Gym/Health Club                                                            | 85                                |
| Specialty Retail                                                           | 157                               |
| Personal Services                                                          | 125                               |
| Hospitality (B & B's/ Inns)                                                | 89                                |
| Tourist shops                                                              | 61                                |
| Short Term Vacation Rentals                                                | 79                                |
| No Additional Commercial Activity should be added                          | 44                                |