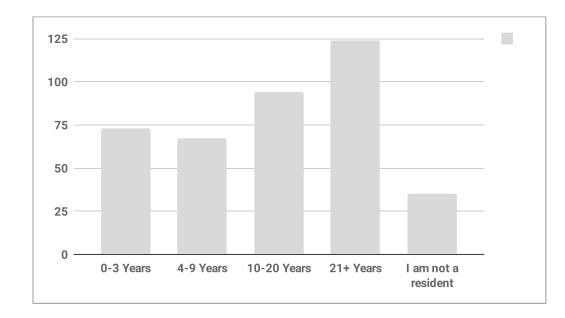

| 18 | How many years have you lived in the City of Lookout Mountain, Georgia? |     |
|----|-------------------------------------------------------------------------|-----|
|    | 0-3 Years                                                               | 73  |
|    | 4-9 Years                                                               | 67  |
|    | 10-20 Years                                                             | 94  |
|    | 21+ Years                                                               | 124 |
|    | I am not a resident                                                     | 35  |